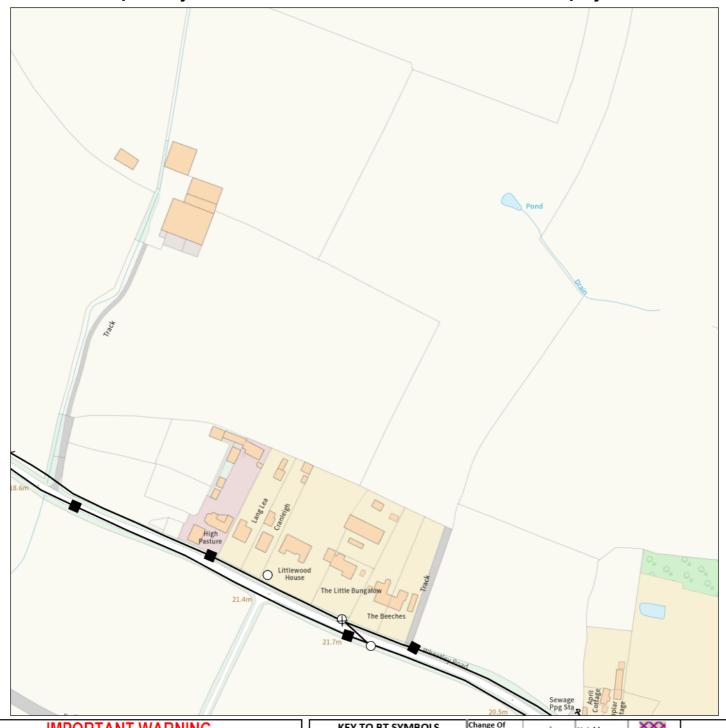

Thank you for your request of \*\*/\*\*/\*\* describing the above proposals.

Enclosed are copies of our drawings marked up to show the approximate locations of BT apparatus in the immediate vicinity of your works. It is intended for general guidance only. No guarantee is given of its accuracy.

The drawings are valid for 90 days from the date of issue and should not be relied upon after this time period has expired.

When planning excavation work or other works near to BT apparatus, please be mindful our apparatus may exist at various depths and may deviate from the marked route.