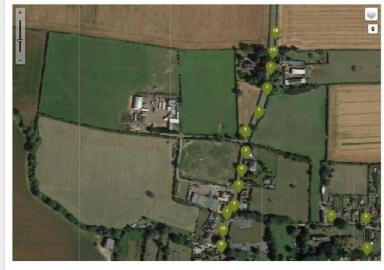

Thank you for your request of \*\*/\*\*/\*\* describing the above proposals.

Enclosed are copies of our drawings marked up to show the approximate locations of BT apparatus in the immediate vicinity of your works. It is intended for general guidance only. No guarantee is given of its accuracy.

The drawings are valid for 90 days from the date of issue and should not be relied upon after this time period has expired.

When planning excavation work or other works near to BT apparatus, please be mindful our apparatus may exist at various depths and may deviate from the marked route.