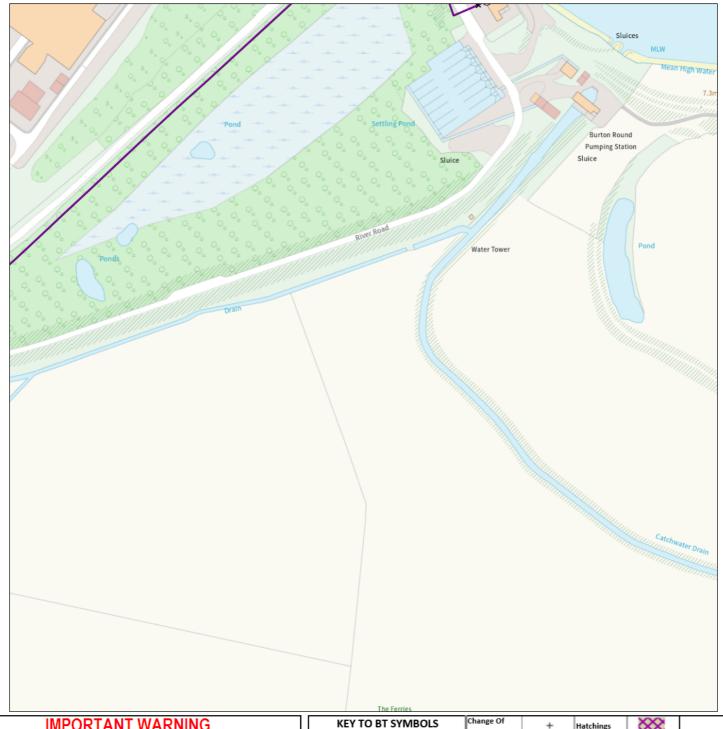

Thank you for your request of \*\*/\*\*/\*\* describing the above proposals.

Enclosed are copies of our drawings marked up to show the approximate locations of BT apparatus in the immediate vicinity of your works. It is intended for general guidance only. No guarantee is given of its accuracy.

The drawings are valid for 90 days from the date of issue and should not be relied upon after this time period has expired.

When planning excavation work or other works near to BT apparatus, please be mindful our apparatus may exist at various depths and may deviate from the marked route.