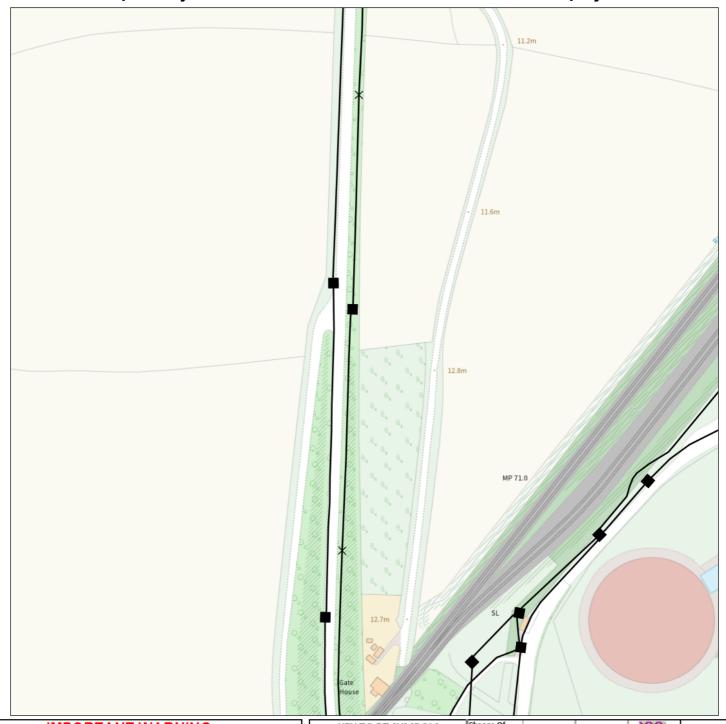

Thank you for your request of \*\*/\*\*/\*\* describing the above proposals.

Enclosed are copies of our drawings marked up to show the approximate locations of BT apparatus in the immediate vicinity of your works. It is intended for general guidance only. No guarantee is given of its accuracy.

The drawings are valid for 90 days from the date of issue and should not be relied upon after this time period has expired.

When planning excavation work or other works near to BT apparatus, please be mindful our apparatus may exist at various depths and may deviate from the marked route.