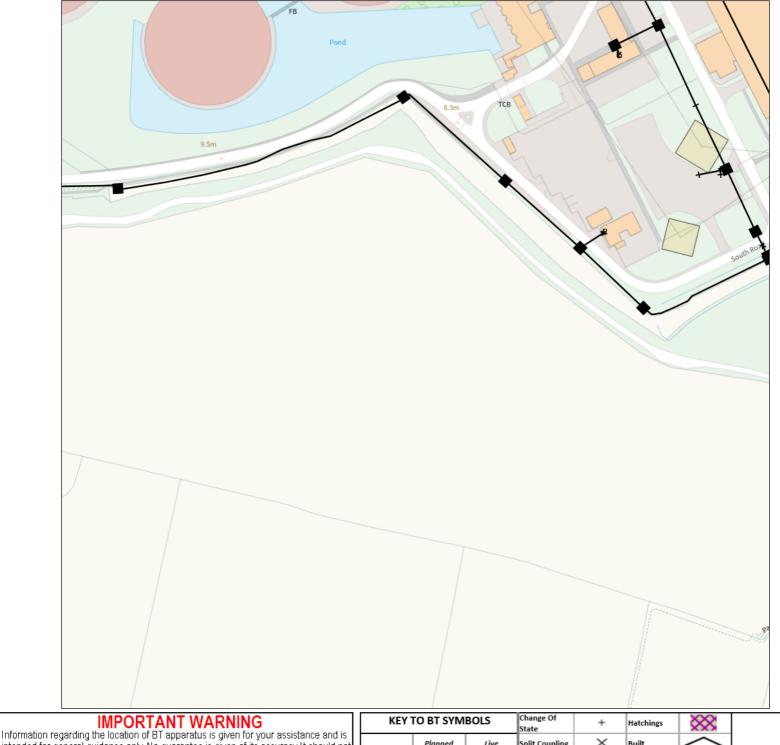

Thank you for your request of \*\*/\*\*/\*\* describing the above proposals.

Enclosed are copies of our drawings marked up to show the approximate locations of BT apparatus in the immediate vicinity of your works. It is intended for general guidance only. No guarantee is given of its accuracy.

The drawings are valid for 90 days from the date of issue and should not be relied upon after this time period has expired.

When planning excavation work or other works near to BT apparatus, please be mindful our apparatus may exist at various depths and may deviate from the marked route.