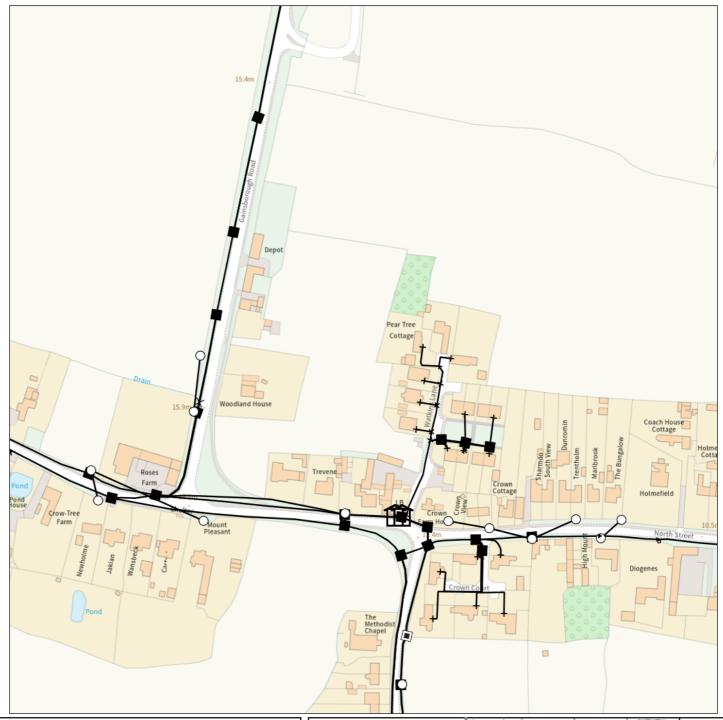

The drawings are valid for 90 days from the date of issue and should not be relied upon after this time period has expired.

When planning excavation work or other works near to BT apparatus, please be mindful our apparatus may exist at various depths and may deviate from the marked route.

To avoid damage it is recommended that mechanical excavators or borers are not used within 600mm of BT apparatus. If scaffolding is erected, please ensure that our equipment is not enclosed, blocked, covered or otherwise obstructed by the scaffolding.