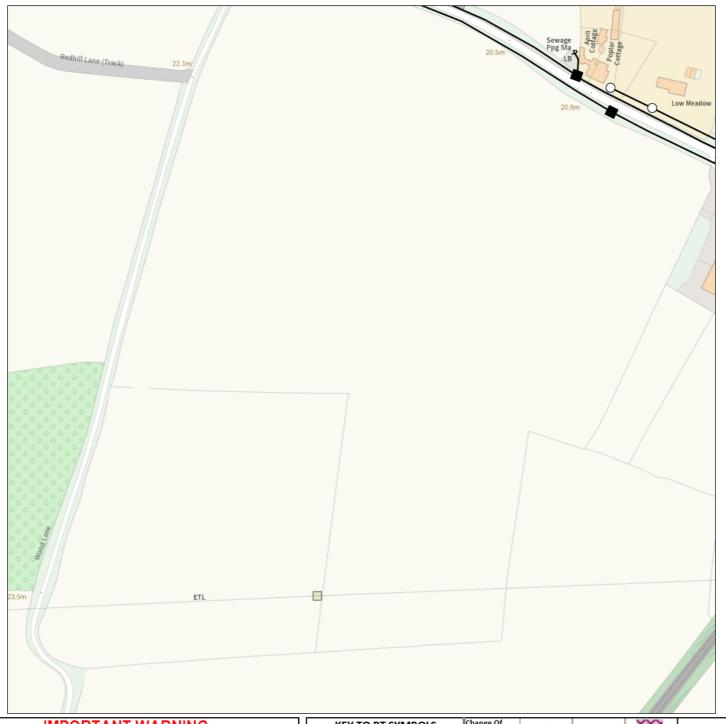

The drawings are valid for 90 days from the date of issue and should not be relied upon after this time period has expired.

When planning excavation work or other works near to BT apparatus, please be mindful our apparatus may exist at various depths and may deviate from the marked route.

To avoid damage it is recommended that mechanical excavators or borers are not used within 600mm of BT apparatus. If scaffolding is erected, please ensure that our equipment is not enclosed, blocked, covered or otherwise obstructed by the scaffolding.