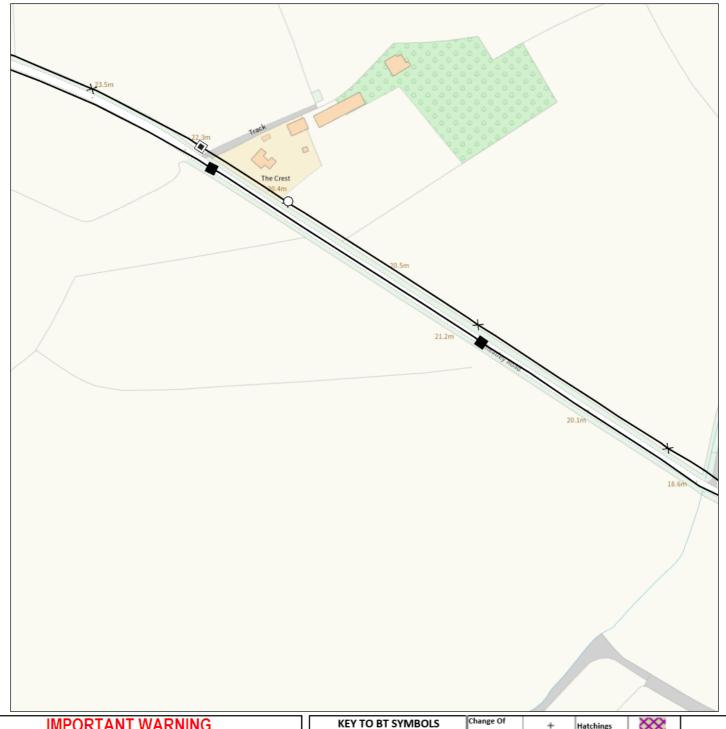

Thank you for your request of \*\*/\*\*/\*\* describing the above proposals.

Enclosed are copies of our drawings marked up to show the approximate locations of BT apparatus in the immediate vicinity of your works. It is intended for general guidance only. No guarantee is given of its accuracy.

The drawings are valid for 90 days from the date of issue and should not be relied upon after this time period has expired.

When planning excavation work or other works near to BT apparatus, please be mindful our apparatus may exist at various depths and may deviate from the marked route.