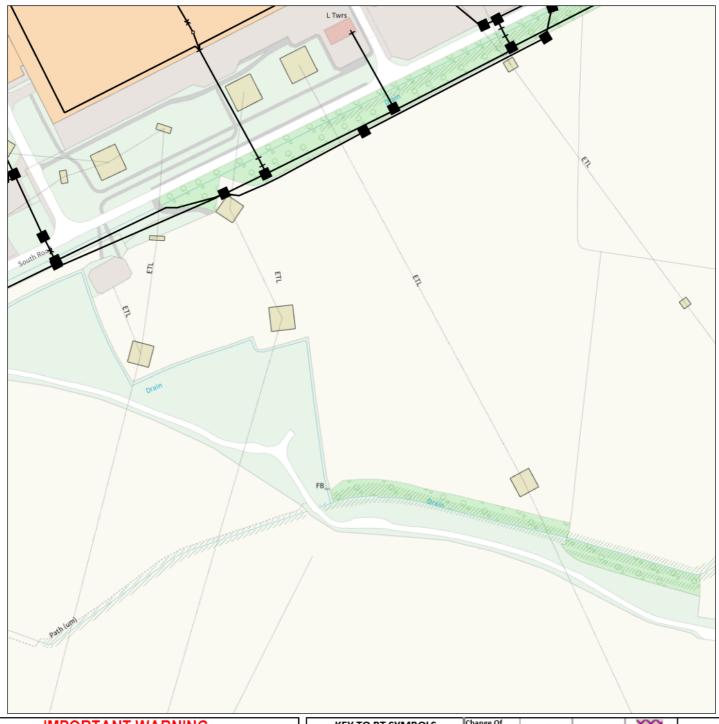

The drawings are valid for 90 days from the date of issue and should not be relied upon after this time period has expired.

When planning excavation work or other works near to BT apparatus, please be mindful our apparatus may exist at various depths and may deviate from the marked route.

To avoid damage it is recommended that mechanical excavators or borers are not used within 600mm of BT apparatus. If scaffolding is erected, please ensure that our equipment is not enclosed, blocked, covered or otherwise obstructed by the scaffolding.