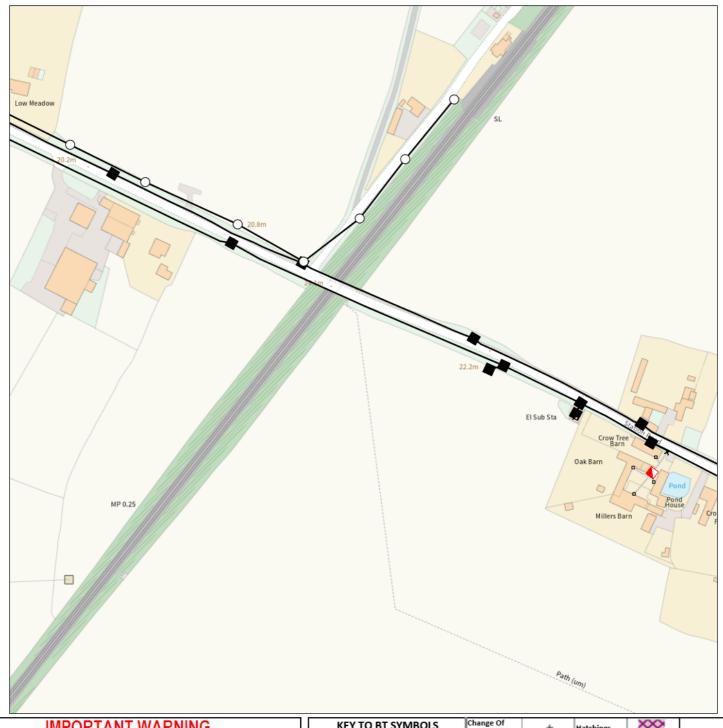

The drawings are valid for 90 days from the date of issue and should not be relied upon after this time period has expired.

When planning excavation work or other works near to BT apparatus, please be mindful our apparatus may exist at various depths and may deviate from the marked route.

To avoid damage it is recommended that mechanical excavators or borers are not used within 600mm of BT apparatus. If scaffolding is erected, please ensure that our equipment is not enclosed, blocked, covered or otherwise obstructed by the scaffolding.