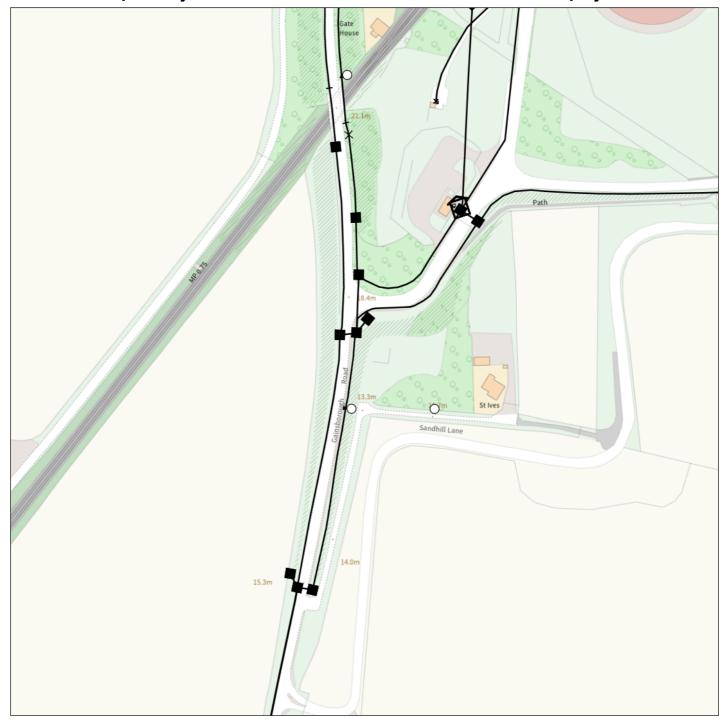

Thank you for your request of \*\*/\*\*/\*\* describing the above proposals.

Enclosed are copies of our drawings marked up to show the approximate locations of BT apparatus in the immediate vicinity of your works. It is intended for general guidance only. No guarantee is given of its accuracy.

The drawings are valid for 90 days from the date of issue and should not be relied upon after this time period has expired.

When planning excavation work or other works near to BT apparatus, please be mindful our apparatus may exist at various depths and may deviate from the marked route.