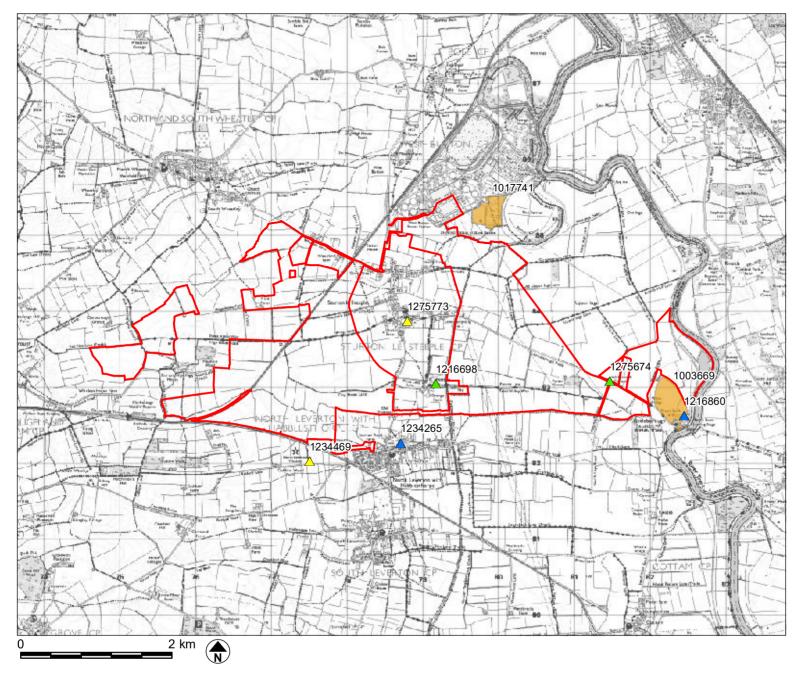

## Figure 9.1: Heritage Assets Considered within the PEIR

Steeple Renewables Project

| Client: RES Ltd.     |                 |
|----------------------|-----------------|
| DRWG No:P22-1144_H   | T_9.1 REV:1     |
| Drawn by: DS         | Approved by: LG |
| Date: 29/11/2024     | Pegasus         |
| Scale: 1:50,000 @ A4 | Group           |